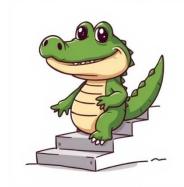

### Sujet varie, verbe fixe.

Sujet varie, verbe fixe.

AUTISMENJEUX

Sujet varie, verbe fixe.

(AUTISMENJEUX)

### Sujet varie, verbe fixe.

Sujet varie, verbe fixe.

AUTISMENJEUX

AUTISMENJEUX