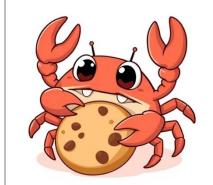

## BANDELETTES D'ENTRAINEMENT AUX PETITES PHRASES.

En échoïque, en expressif et en réceptif.

### AUTISMENJEUX

AUTISMENJEUX

AUTISMENJEUX

Attention, lors de la fabrication, on peut doit scotcher chaque bande de la fin de la précédente par groupe de deux (la page 1 à la page 2, etc, ...) pour obtenir de grandes bandes avec une série de 10 essais. Pour la verbalisation, on peut guider en échoïque les 3 premiers animaux et laisser l'élève continuer.