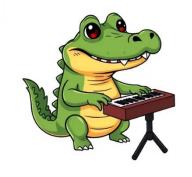

# Sujet invariant, verbe qui change.

Sujet invariant, verbe qui change.

AUTISMENJEUX

Sujet invariant, verbe qui change.

AUTISMENJEUX