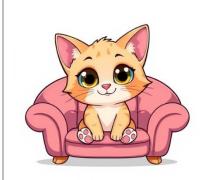

### Sujet varie, verbe fixe.

Sujet varie, verbe fixe.

AUTISMENJEUX

Sujet varie, verbe fixe.

(AUTISMENJEUX)

### Sujet varie, verbe fixe.

Sujet varie, verbe fixe.

AUTISMENJEUX

AUTISMENJEUX