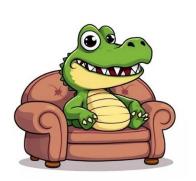

#### AUTISMENJEUX

Sujet invariant, verbe qui change.

AUTISMENJEUX

Sujet invariant, verbe qui change.

AUTISMENJEUX