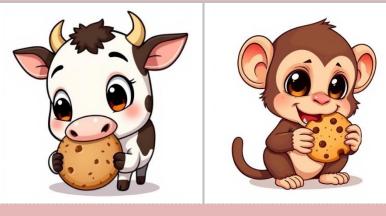

## BANDELETTES D'ENTRAINEMENT AUX PETITES PHRASES.

En échoïque, en expressif et en réceptif.

### AUTISMENJEUX

AUTISMENJEUX

AUTISMENJEUX

Attention, lors de la fabrication, on peut doit scotcher chaque bande de la fin de la précédente par groupe de deux (la page 1 à la page 2, etc, ...) pour obtenir de grandes bandes avec une série de 10 essais. Pour la verbalisation, on peut guider en échoïque les 3 premiers animaux et laisser l'élève continuer.