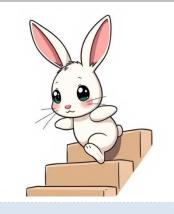

# Sujet invariant, verbe qui change.

Sujet invariant, verbe qui change.

AUTISMENJEUX

Sujet invariant, verbe qui change.

AUTISMENJEUX