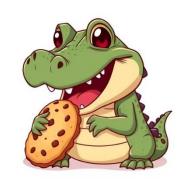

## BANDELETTES D'ENTRAINEMENT AUX PETITES PHRASES.

En échoïque, en expressif et en réceptif.

### AUTISMENJEUX

AUTISMENJEUX

AUTISMENJEUX

Attention, lors de la fabrication, on peut doit scotcher chaque bande de la fin de la précédente par groupe de deux (la page 1 à la page 2, etc, ...) pour obtenir de grandes bandes avec une série de 10 essais. Pour la verbalisation, on peut guider en échoïque les 3 premiers animaux et laisser l'élève continuer.