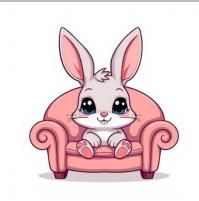

### Sujet varie, verbe fixe.

Sujet varie, verbe fixe.

AUTISMENJEUX

Sujet varie, verbe fixe.

(AUTISMENJEUX)

### Sujet varie, verbe fixe.

Sujet varie, verbe fixe.

AUTISMENJEUX

AUTISMENJEUX