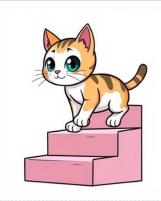

# Sujet invariant, verbe qui change.

Sujet invariant, verbe qui change.

AUTISMENJEUX

Sujet invariant, verbe qui change.

AUTISMENJEUX